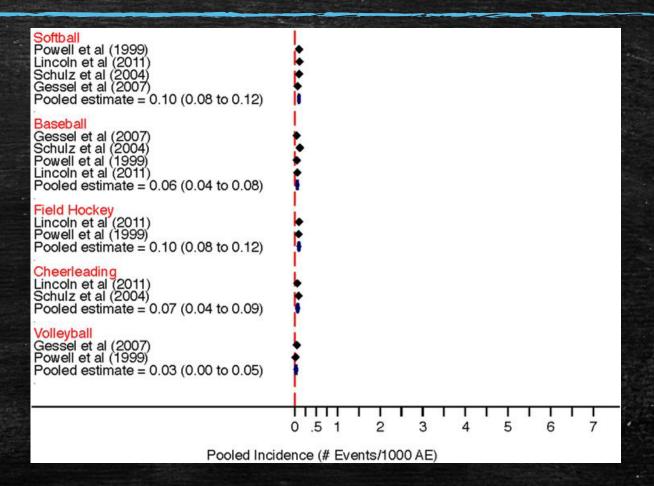

# Injury Risk in Youth Football

Injuries in middle school football

- Women's sports are higher than men's sports.
  - Ex. Soccer, hockey.
- \*\*\*

- Women's sports are higher than men's sports.
  - Ex. Soccer, hockey.
- **\*\***

- Women's sports are higher than men's sports.
  - Ex. Soccer, hockey.
- \*\*\*

#### AMSSM Review

| Table 2 Seasonal risk of concussion in sports |                                  |                |             |              |           |                                    |  |  |  |  |
|-----------------------------------------------|----------------------------------|----------------|-------------|--------------|-----------|------------------------------------|--|--|--|--|
| Author                                        | Type of athletes                 | Years of study | Seasons (n) | Athletes (n) | Concussed | Concussed per<br>player/season (%) |  |  |  |  |
| Football                                      |                                  |                |             |              |           |                                    |  |  |  |  |
| Barr and McCrea <sup>15</sup>                 | High school and college football | 1997-1999      | 2           | 1313         | 50        | 1.9                                |  |  |  |  |
| McCrea <sup>18</sup>                          | High school and college football | 1998-1999      | 2           | 1325         | 63        | 2.4                                |  |  |  |  |
| McCrea et al <sup>17</sup>                    | High school and college football | 1999-2001      | 3           | 2385         | 91        | 3.8                                |  |  |  |  |
| McCrea et al <sup>19</sup>                    | College football                 | 1999-2001      | 2           |              | 94        | 3.9                                |  |  |  |  |
| Barr et al <sup>16</sup>                      | High school and college football | 2008-2009      | 2           | 823          | 59        | 7.2                                |  |  |  |  |
| Seidman et al <sup>24</sup>                   | High school football             | 2013           | 1           | 343          | 9         | 2.6                                |  |  |  |  |
| Dompier et al <sup>25</sup>                   | Football                         | 2012-2013      | 2           | 20479        | 1178      | 5.8                                |  |  |  |  |
|                                               | Youth football                   | 2012-2013      | 2           | 4092         | 136       | 3.3                                |  |  |  |  |
|                                               | High school football             | 2012-2013      | 2           | 11957        | 767       | 6.4                                |  |  |  |  |
|                                               | College football                 | 2012-2013      | 2           | 4430         | 275       | 6.7                                |  |  |  |  |
|                                               | College football                 | 2011-2014      | 4           | 9718         | 518       | 5.3                                |  |  |  |  |
| Houck et al <sup>26</sup>                     | College football                 | 2006-2015      | 9           | 945*         | 118       | 12.5                               |  |  |  |  |
| Bretzin et al <sup>14</sup>                   | High school football             | 2015-2016      | 1           | 39520        | 1530      | 3.9                                |  |  |  |  |
| Total football                                |                                  |                |             | 67 133       | 3192      | 4.8                                |  |  |  |  |