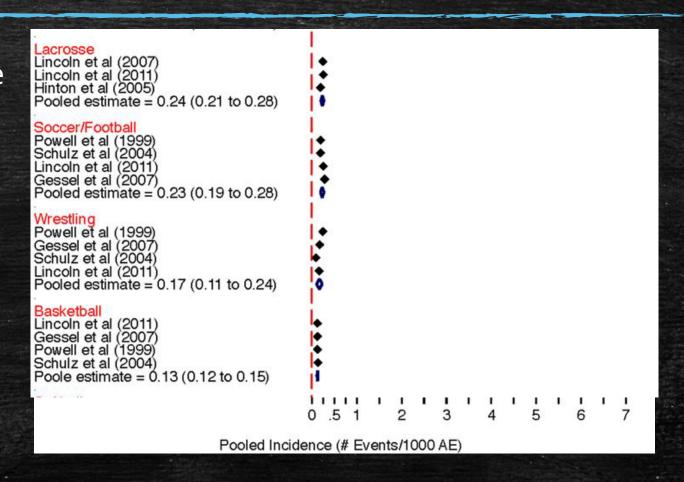

# Injury Risk in Youth Football

Injuries in middle school football

- Women's sports are higher than men's sports.
  - Ex. Soccer, hockey.
- \*\*\*

- Women's sports are higher than men's sports.
  - Ex. Soccer, hockey.
- **\*\***

- Women's sports are higher than men's sports.
  - Ex. Soccer, hockey.
- \*\*\*

#### AMSSM Review

| Table 2 Seasonal risk of concussion in sports |                                  |                |             |              |           |                                    |  |  |  |  |
|-----------------------------------------------|----------------------------------|----------------|-------------|--------------|-----------|------------------------------------|--|--|--|--|
| Author                                        | Type of athletes                 | Years of study | Seasons (n) | Athletes (n) | Concussed | Concussed per<br>player/season (%) |  |  |  |  |
| Football                                      |                                  |                |             |              |           |                                    |  |  |  |  |
| Barr and McCrea <sup>15</sup>                 | High school and college football | 1997-1999      | 2           | 1313         | 50        | 1.9                                |  |  |  |  |
| McCrea <sup>18</sup>                          | High school and college football | 1998-1999      | 2           | 1325         | 63        | 2.4                                |  |  |  |  |
| McCrea et al <sup>17</sup>                    | High school and college football | 1999-2001      | 3           | 2385         | 91        | 3.8                                |  |  |  |  |
| McCrea et al <sup>19</sup>                    | College football                 | 1999-2001      | 2           |              | 94        | 3.9                                |  |  |  |  |
| Barr et al <sup>16</sup>                      | High school and college football | 2008-2009      | 2           | 823          | 59        | 7.2                                |  |  |  |  |
| Seidman et al <sup>24</sup>                   | High school football             | 2013           | 1           | 343          | 9         | 2.6                                |  |  |  |  |
| Dompier et al <sup>25</sup>                   | Football                         | 2012-2013      | 2           | 20479        | 1178      | 5.8                                |  |  |  |  |
|                                               | Youth football                   | 2012-2013      | 2           | 4092         | 136       | 3.3                                |  |  |  |  |
|                                               | High school football             | 2012-2013      | 2           | 11957        | 767       | 6.4                                |  |  |  |  |
|                                               | College football                 | 2012-2013      | 2           | 4430         | 275       | 6.7                                |  |  |  |  |
|                                               | College football                 | 2011-2014      | 4           | 9718         | 518       | 5.3                                |  |  |  |  |
| Houck et al <sup>26</sup>                     | College football                 | 2006-2015      | 9           | 945*         | 118       | 12.5                               |  |  |  |  |
| Bretzin et al <sup>14</sup>                   | High school football             | 2015-2016      | 1           | 39520        | 1530      | 3.9                                |  |  |  |  |
| Total football                                |                                  |                |             | 67 133       | 3192      | 4.8                                |  |  |  |  |