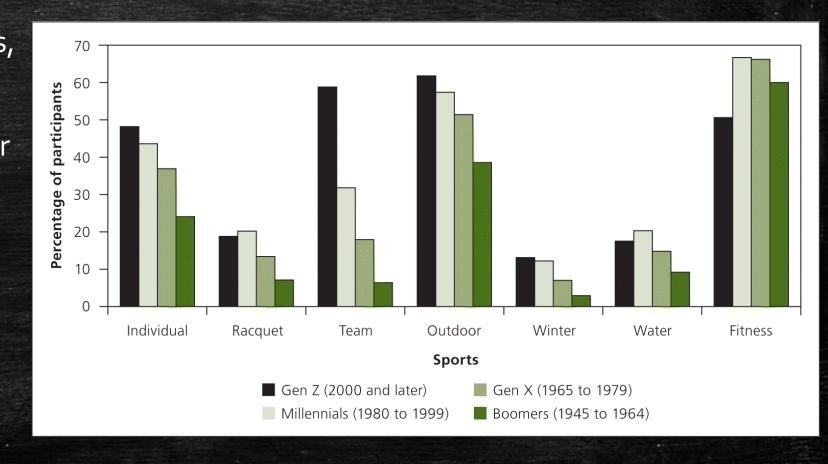

#### Youth Athletics in America

In the United States, there are 212.6 million physically active persons older than six years, including 36 million youths and 7.8 million high school sports participants at approximately 36,000 secondary schools