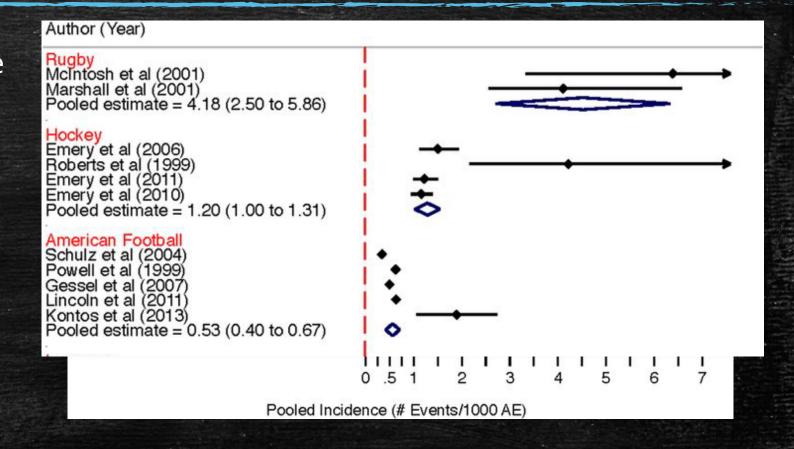

# Injury Risk in Youth Football

Injuries in middle school football

- Women's sports are higher than men's sports.
  - Ex. Soccer, hockey.
- \*\*\*

- Women's sports are higher than men's sports.
  - Ex. Soccer, hockey.
- **\*\***

- Women's sports are higher than men's sports.
  - Ex. Soccer, hockey.
- \*\*\*

#### AMSSM Review

| Table 2 Seasonal risk of concussion in sports |                                  |                |             |              |           |                                    |  |  |  |  |
|-----------------------------------------------|----------------------------------|----------------|-------------|--------------|-----------|------------------------------------|--|--|--|--|
| Author                                        | Type of athletes                 | Years of study | Seasons (n) | Athletes (n) | Concussed | Concussed per<br>player/season (%) |  |  |  |  |
| Football                                      |                                  |                |             |              |           |                                    |  |  |  |  |
| Barr and McCrea <sup>15</sup>                 | High school and college football | 1997-1999      | 2           | 1313         | 50        | 1.9                                |  |  |  |  |
| McCrea <sup>18</sup>                          | High school and college football | 1998-1999      | 2           | 1325         | 63        | 2.4                                |  |  |  |  |
| McCrea et al <sup>17</sup>                    | High school and college football | 1999-2001      | 3           | 2385         | 91        | 3.8                                |  |  |  |  |
| McCrea et al <sup>19</sup>                    | College football                 | 1999-2001      | 2           |              | 94        | 3.9                                |  |  |  |  |
| Barr et al <sup>16</sup>                      | High school and college football | 2008-2009      | 2           | 823          | 59        | 7.2                                |  |  |  |  |
| Seidman et al <sup>24</sup>                   | High school football             | 2013           | 1           | 343          | 9         | 2.6                                |  |  |  |  |
| Dompier et al <sup>25</sup>                   | Football                         | 2012-2013      | 2           | 20479        | 1178      | 5.8                                |  |  |  |  |
|                                               | Youth football                   | 2012-2013      | 2           | 4092         | 136       | 3.3                                |  |  |  |  |
|                                               | High school football             | 2012-2013      | 2           | 11957        | 767       | 6.4                                |  |  |  |  |
|                                               | College football                 | 2012-2013      | 2           | 4430         | 275       | 6.7                                |  |  |  |  |
|                                               | College football                 | 2011-2014      | 4           | 9718         | 518       | 5.3                                |  |  |  |  |
| Houck et al <sup>26</sup>                     | College football                 | 2006-2015      | 9           | 945*         | 118       | 12.5                               |  |  |  |  |
| Bretzin et al <sup>14</sup>                   | High school football             | 2015-2016      | 1           | 39520        | 1530      | 3.9                                |  |  |  |  |
| Total football                                |                                  |                |             | 67 133       | 3192      | 4.8                                |  |  |  |  |