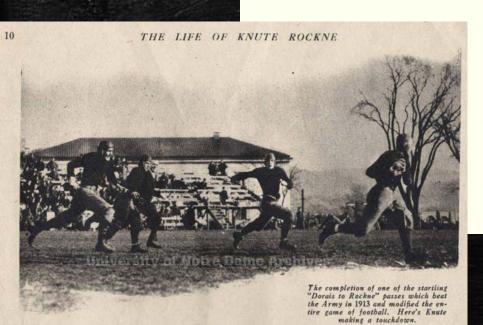

### Historical Context

How Teddy Roosevelt and a little known Catholic school from the

Midwest saved football